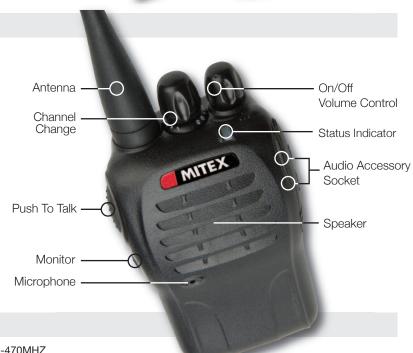

## Unit Technical Specification

Frequency range (Preset by Mitex) 403-470MHZ Number of channels (Preset by Mitex) 16CH

Span of channels (Preset by Mitex) 25KHZ / 12.5 KHZ
Step of channels (Preset by Mitex) 5, 6.25KHZ
Working Voltage 7.2V DC +/- 20%

Battery Lithium Battery (1300mHA)

Working temperature 20°C to +60°C

Frequency stability +/-2.5ppm (-20°C to +60°C)

Antenna Impedance 50'Ω

Dimensions 52 x 28 x 100mm (not including bulge)
Weight 200g (including Battery and antenna)