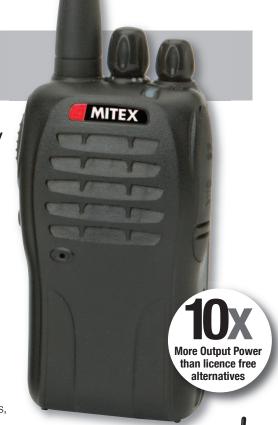

# Mitex General UHF Two Way Radio Information Sheet

A compact & powerful professional 5 Watt hand held radio (Walkie Talkie) suitable for most business, lifestyle and leisure applications.

Mitex units are extremely durable and are manufactured to the highest standards possible. They give clear and reliable communication, even in the harshest of environments. Mitex supply ready to use 'straight from the box' two way radio communications that simplify the solution to your communications requirements. Mitex Radios offer a quick and easy way to create communications in most applications and are programmed back to back for quick and easy use. We believe we are the future for most Business, Security, Site, Country and Sport comms applications, we hope you agree.

#### Actual size