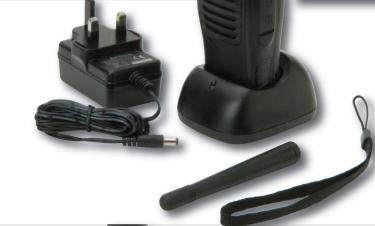

- 1 x Mitex Sport VHF High Power Walkie Talkie with antenna
- 1 x Li-ion Battery Pack
- 1 x intelligent charging pod & PSU
- Instruction book and License form

All pre programmed back to back and ready to use straight from the box.

## Equipment and Accessories Supplied

Mitex Sport VHF Radio x 1
Li-ion Battery Pack x 1
AC adaptor x 1
Intelligent Charger Pod x 1
Antenna x 1
Wrist strap x 1
Belt Clip x 1
User Manual x 1
License application x 1