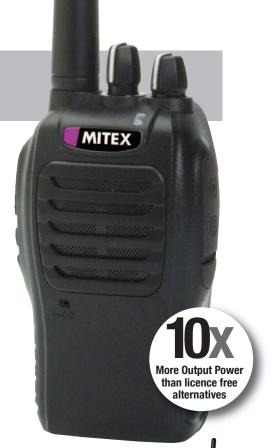

# Mitex Sports VHF Two Way Radio Information Sheet

A compact & powerful professional 5 Watt hand held radio (Walkie Talkie) suitable for individuals and business in the Sport, Leisure and associated industries.

# The Mitex Sports VHF Pack

Mitex Sport™ is our dedicated unit for Sport & Leisure Industry use. An extremely durable unit with a very high specification. Water, dust and shock resistant, they are designed for the rigors of the Sport & Leisure industry.

Dimensions 55 x 31.5 x 99mm (not including antenna)
Weight 230g (including Battery and antenna)

Mitex has a policy of continuous improvement which determines our right to change specification or design and function without notice.