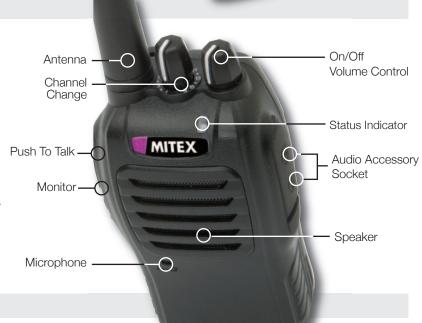

#### Unit functions

- Scan Function
- Time-out Timer (TOT)
- Battery Saver
- Low Battery Alert
- Monitor

#### **VOX Function**

VOX is programmed into the unit as standard. This enables a user to transmit and call other users (When using a VOX enabled headset) without having to first press the PTT button.